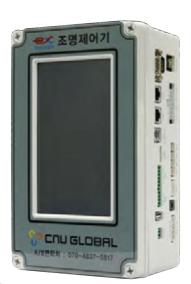

urrent
- 2. Monitoring abnormal Dimming status
- 3. Monitoring Converter Status
- 4. Monitoring LED Module
- 5. Monitoring 0-10V DC output interface

# **Communication Methodology**

(KS X ISO/IEC12139-1)

#### **Control Function**

- 1. Dimming Control: 0-10V Interface
- 2. Maintenance Rating Setting Control

#### **Additional Function**

- 1. Firmware upgrade Remote/Direct
- 2. Surge Protection (KN 61000-4-5)
- 3. Additional Surge & Protection Function: 6KV, 380V Overvoltage protection

# Input AC 100V-240V,50/60HZ Power 38 W (Up to: 200W) Dimension 247 \* 115 \* 35 (W \* H \* D : mm) Installation 230 x 100 (W \* H : mm) Surge Test (KN61000-4-5) Line to Line 4kV, Line to GND 6kV Warranty 3 Years

#### **Street Light Controller**

# ► ILC-P2400A

Street Light Dimming & On/Off Controller



# Main Function of th Street Light Controller

- Two-way connection with remote control center
- 2. 7-inch LCD UI interface
- 3. ON/OFF function for each circuit (magnetic relay control)
- 4. Leakage current monitoring device, door opening monitoring device
- 5. GPS device for time correction
- 6. Sensor interface device

#### **Specification**

Input

AC 100V-240V,50/60HZ

Power

12.15 W (Up to: 200W)

Size

150 \* 250 \* 100 (W \* H \* D : mm)

Water / Dust Proof

IP 20 (KS C IEC 60529)

Surge Protection (KN61000-4-5)

Surge Test (KN61000-4-5)
Line to Line 4kV, Line to GND 6kV

Warranty

3 Years

# CNU Global Co., Ltd

# 3. Electromagnetic waves and reliability report







# ▶ SD-P200





# ▶ ILC-P2400A





# ► SDC-ST-PLCMA





# 4. Certification, Patent



기업부설 연구소 인정서



벤처기업확인서