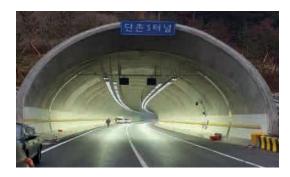

## Business overview and status

- Korea Express Highway Corporation LED tunnel light, streetlight business (New Construction cource or Replacement line)
- Fully applied to new highways since 2015
- Replacing 600,000 existing tunnel light and 200,000 streetlights
- ESCO project in progress: scheduled to be replace by 2022
- Ministry of Land, Infrastructure & Transport LED tunnel ligth / streetlight new establishment and replcement project

#### **Global Business Promotion**

Promotion of Southeast Asian LED streetlight dimming business through overseas agents.

LED tunnel light control system

LED streetlight control system