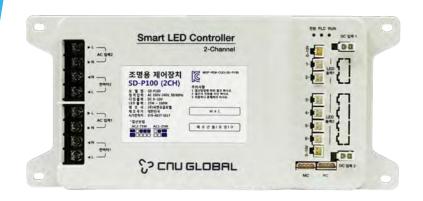

# Function of LED Dimming Modem (100W, 2Channel)

## **Monitoring Function**

- 1. Detecting Leakage Current
- 2. Monitoring abnormal Dimming status
- 3. Monitoring Converter Status
- 4. Monitoring LED Module
- 5. Monitoring 0-10V DC output interface
- 6.2ch. 7 port (Only 6 port can be used at the same time)

# **Communication Methodology**

 Power Line Communication (KS X ISO/IEC12139-1)

#### **Control Function**

- 1. Dimming Control: 0-10V Interface
- 2. Maintenance Rating Setting Control

#### **Additional Function**

- 1. Firmware upgrade Remote/Direct
- 2. Surge Protection (KN 61000-4-5)
- 3. Additional Surge & Protection Function: 6KV, 380V Overvoltage protection

#### Specification

Input

AC 100V-240V,50/60HZ

Power

2.5 W (Up to: 3W)

Size

247 \* 115 \* 35 (W \* H \* D : mm)

**Installation Specification** 

230 \* 100 (W \* H: mm)

Water / Dust Proof

IP 20 (KS C IEC 60529

Surgey (KN61000-4-5)

Line to Line: 4kV3Line to GND 6kV

Warranty

3 years