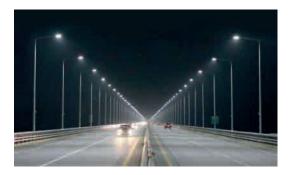

## Business overview and status

- Korea Express Highway Corporation LED tunnel light, streetlight business (New Construction cource or Replacement line)
- Fully applied to new highways since 2015
- Replacing 600,000 existing tunnel light and 200,000 streetlights
- ESCO project in progress: scheduled to be replace by 2022
- Ministry of Land, Infrastructure & Transport LED tunnel ligth / streetlight new establishment and replcement project

#### **Global Business Promotion**

Promotion of Southeast Asian LED streetlight dimming business through overseas agents.

LED tunnel light control system

LED streetlight control system