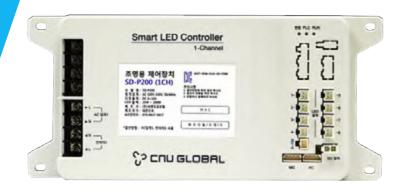

# Function of LED Dimming Modem (200W, 1Channel)

# **Monitoring Function**

- 1. Detecting Leakage Current
- 2. Monitoring abnormal Dimming status
- 3. Monitoring Converter Status
- 4. Monitoring LED Module
- 5. Monitoring 0-10V DC output interface
- 6.1Ch. 4 port same time)

# Communication Methodology

 Power Line Communication (KS X ISO/IEC12139-1)

#### **Control Function**

- 1. Dimming Control: 0-10V Interface
- 2. Maintenance Rating Setting Control

#### **Additional Function**

- 1. Firmware upgrade Remote/Direct
- 2. Surge Protection (KN 61000-4-5)
- 3. Additional Surge & Protection Function: 6KV, 380V Overvoltage protection

#### **Specification**

Input

AC 100V-240V,50/60HZ

Power

2.5 W (Up to: 3W)

Size

247 \* 115 \* 35 (W \* H \* D : mm)

**Installation Specification** 

230 \* 100 (W \* H : mm)

Water / Dust Proof

IP 20 (KS C IEC 60529

Surgey (KN61000-4-5)

Line to Line: 4kV3Line to GND 6kV

Warranty

3 years