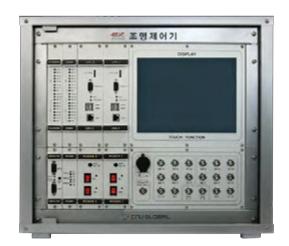

# **Dimming Controller**

# ► ILC-P2400A

LED Dimming Controller for Tunnel - On/Off & Dimming Control

# Main Function of Dimming Controller - Tunnel

- On/Off control for each circuit (Magnet Relay congtrol)
- 2. LED Dimming control for each circuit
- 3. External illumination/luminance sensor value interlocking function
- 4. Two-way connection with remote control center
- 5. Automatic/manual operation selection function
- 6. Power redundancy structure
- 7. Preliminary CPU2 design
- 8. 10.4 inch LCD UI interface

#### **Specification**

Input

AC 100V-240V,50/60HZ

Power

38 W (Up to: 200W)

Dimension

543 \* 353 \* 485 (W \* H \* D : mm)

Water / Dust Proof

IP 20 (KS C IEC 60529)

Surge Test (KN61000-4-5)

Line to Line 4kV, Line to GND 6kV

Warranty

3 Years