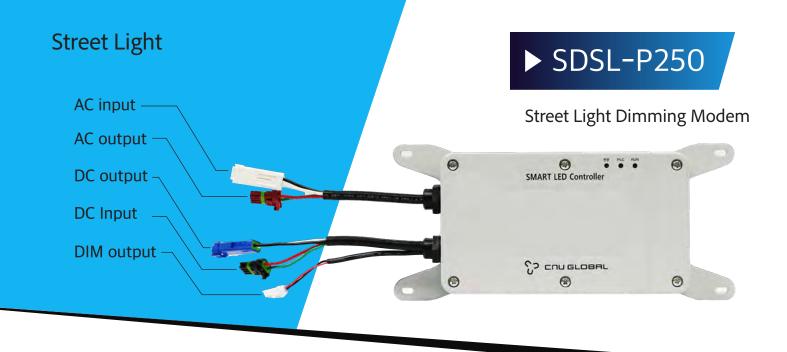

# Main Function of the Street Light Dimming Modem (300W)

# **Monitoring Function**

- 1. Detecting Leakage Current
- 2. Monitoring abnormal Dimming status
- 3. Monitoring Converter Status
- 4. Monitoring LED Module
- 5. Monitoring 0-10V DC output interface

# **Communication Methodology**

(KS X ISO/IEC12139-1)

#### **Control Function**

- 1. Dimming Control: 0-10V Interface
- 2. Maintenance Rating Setting Control

#### **Additional Function**

- 1. Firmware upgrade Remote/Direct
- 2. Surge Protection (KN 61000-4-5)
- 3. Additional Surge & Protection Function: 6KV, 380V Overvoltage protection

# Input AC 100V-240V,50/60HZ Power 38 W (Up to: 200W) Dimension 247 \* 115 \* 35 (W \* H \* D : mm) Installation 230 x 100 (W \* H : mm) Surge Test (KN61000-4-5) Line to Line 4kV, Line to GND 6kV Warranty 3 Years